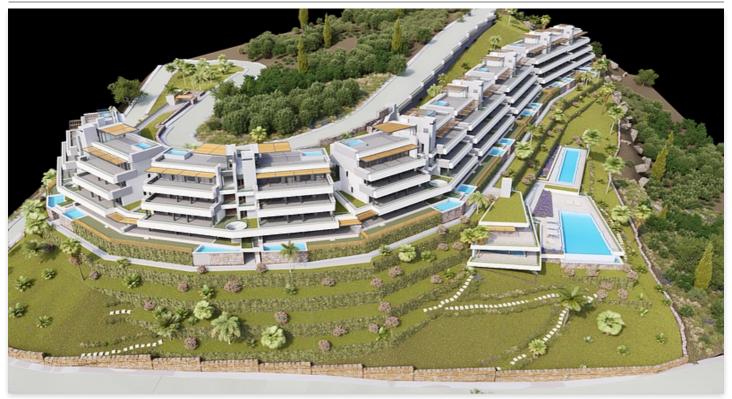

## Location: Benahavís

56 three and four bedroom exclusive properties with panoramic sea views, that are • Reference: AP1271 distributed in 7 blocks with only 2 properties on each floor to make it even more • exclusive. Each property is perfectly designed and thought with your wellbeing and comfort at all times.

As a spectacular balcony looks onto the sea, This development offers impressive views of the entire coastline and the Marbella Bay, all the way to the Rock of Gibraltar with Africa in the background, which makes it the ideal place to enjoy the Mediterranean lifestyle.